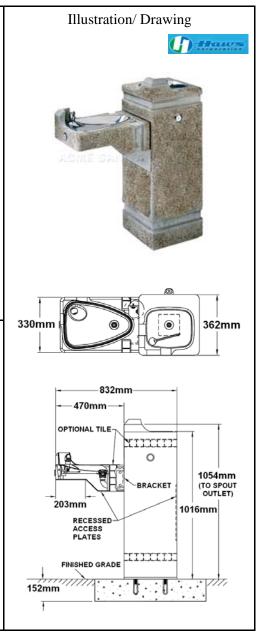

## Specification:

Item Descriptions

"Hi-Lo" adult or child barrier-free square concrete pedestal drinking fountain shall include polished stainless steel basins, adjustable height child ADA capable arm, push-button operated stainless steal valves with front-accessible cartridge and flow adjustment, 100% lead-free waterways, polished chrome-plated brass vandal-resistant bubbler heads protected by hood extensions, polished chrome-plated vandal-resistant waste strainers with top-down clean-out access, Portland Gray exposed aggregate concrete finish with wire reinforcement, integral mounting plate, vandal-resistant stainless steel access plates, and 1-1/2" slip waste.

## DRAIN CLEAN-OUT

Top-down access to the drain allows the fountain to be cleaned without taking the unit apart, which is ideal for outdoor settings that are high in drain-clogging sediment like leaves, garbage, and other debris.

## BARRIER-FREE

Configurable to Adult or Child barrier-free capabilities combined with its ease of use allows for a number of installation location possibilities.

## PUSH BUTTON

With its patented (Pat.# 6,981,692) stainless steel, push-button activated valve assembly which allows for front access stream adjustment as well as cartridge and strainer access, this fountain offers 100% lead free waterways. The valve works at an operating pressure range of 30 to 90 psi.